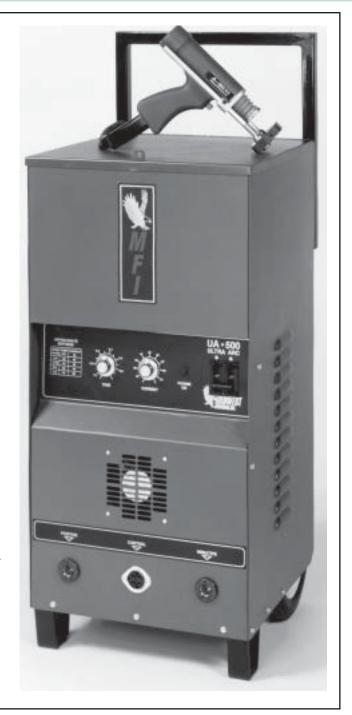

# **UA-500**

### **Specifications**

Height 41" Width 16" Depth 16" Weight 160 lbs.

#### **Input Power Requirements**

Voltage 208/230/460 VAC Fusing 100/100/50 Amps

Single Phase 60 Hz

#### **Output**

900 Amps@40 VDC

#### **Stud Capacity**

#10 (4mm) thru 1/2" (14mm)

#### **Duty Cycle**

1/2" 5/min. 3/8" 10/min. 5/16" 12/min. 1/4" 14/min

#### **Features**

Plug in solid state circuitry accessible from rear door. Continuous current control from 250 to 900 Amps. Continuous time control from .05 to .7 seconds.

System comes complete with Solid State Power Supply, 25ft. of 1/0 groud cable with clamps, 50 ft. of 1/0 combination cable and stud welding gun with legs and foot piece.