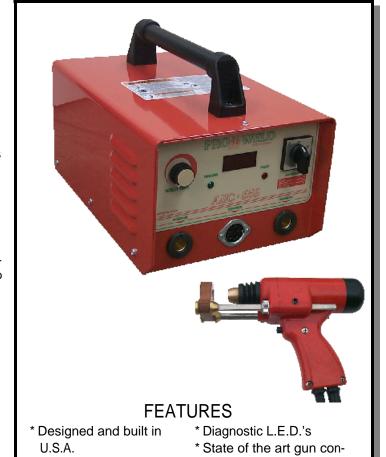

#### **DESCRIPTION**

The ARC-656 is a compact, lightweight stud welding power supply capable of welding studs thru 1/2" diameter reduced weld base. The power supply which operates on three phase power produces a smooth, stable welding arc. The front panel digital display indicates the weld time which is infinitely adjustable for preciseness and repeatability.

## **SPECIFICATIONS**

DIMENSIONS: 8-1/4"H X 11-1/4"W X 17"D

OUTPUT: 650 AMPS @ 36 VDC

WEIGHT: 77 LBS

 DUTY CYCLE:
 3/8" 8/MIN

 INPUT:
 208/230/460 VAC

3 PHASE 60 HZ

FUSING: 60/60/30

**D**ELAY TYPE

OPTIONAL INPUT 230/460/575 VAC 60HZ

380vac 50Hz

TIME CONTROL: .015- 1.00 SEC

### **COMPONENTS**

**DESCRIPTION** PART NO. ITEM 208/230/460 VAC 60HZ POWER SUPPLY 200-0027 POWER SUPPLY 230/460/575 VAC 60HZ 200-0027-575 POWER SUPPLY 380 VAC 50HZ 200-0033 STANDARD DUTY / 25 FT CABLE WELD GUN 300-0802 WELD GUN STANDARD DUTY W/ DAMPNER 300-0803

25 FT CABLE

 WELD GUN
 SET LIFT / 25 FT CABLE
 300-0804

 GROUND CABLE
 #2 x 15' AND CLAMP
 125-0101

trol

circuitry

\*3 Year warranty on

Printed Circuit Board

\* Portable